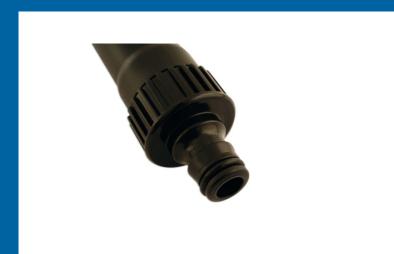

## **Additional Information**

- Flow thru brush for fast, efficient wheel cleaning, designed to remove brake dust & dirt.
- · Supplied with quick connector for easy hose attachment.
- Extra long blue handle (total brush length 370mm) for cleaning hard to reach areas.
- · Tapered brush head & non scratch bristles remove brake dust & dirt effectively.
- Three brush wheel cleaning set also available, please see Part no. 5008.